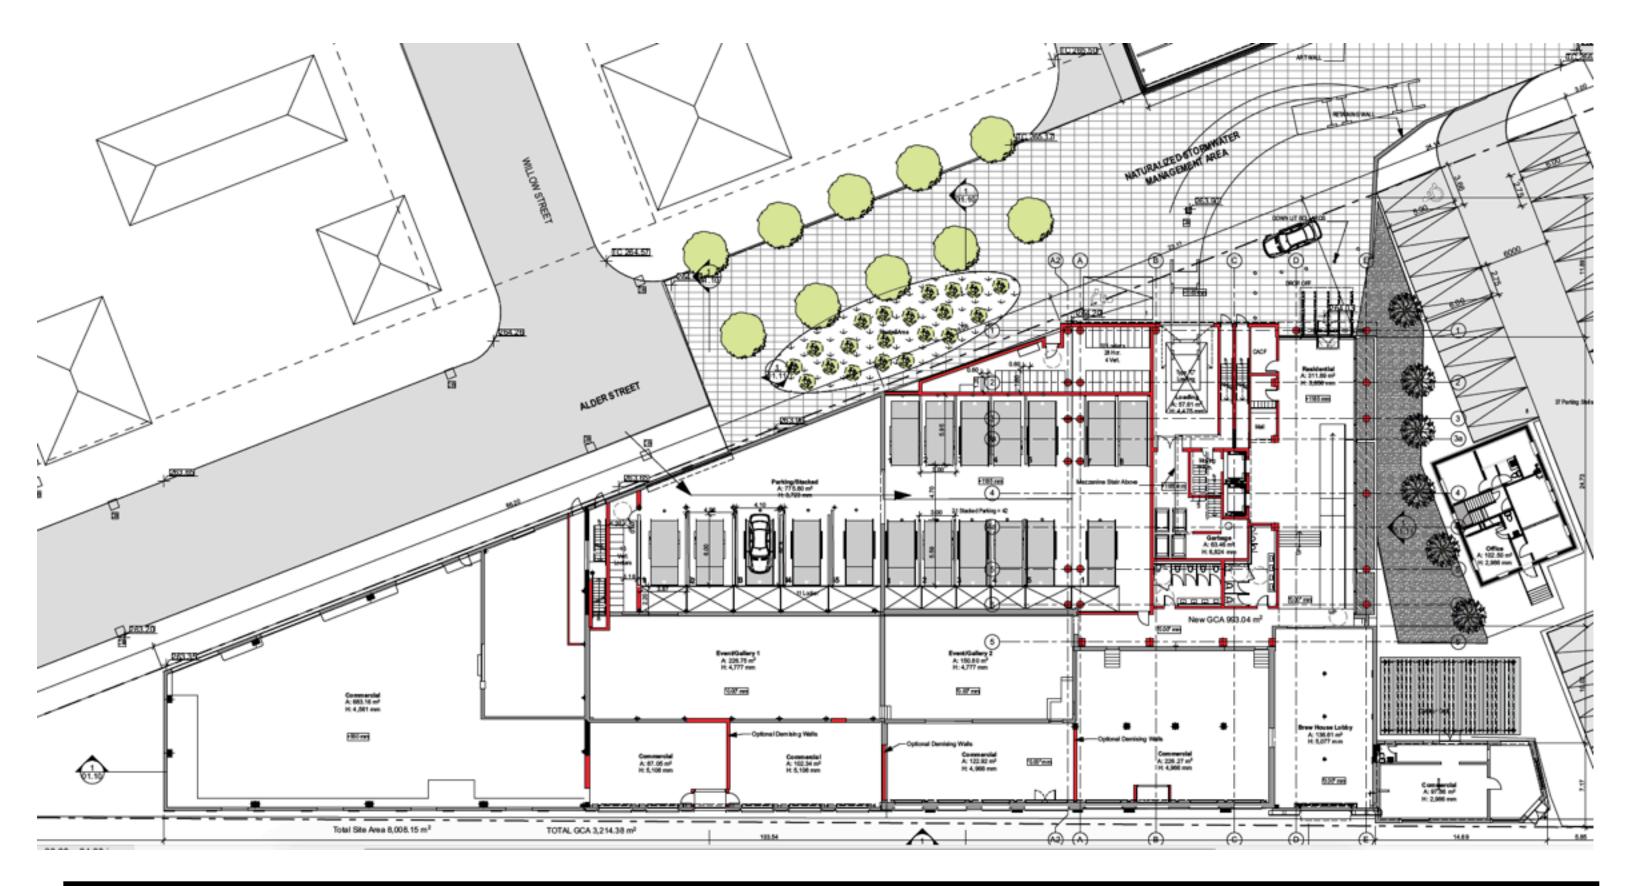

en
- 14. Old Rock [two locations] 15. Vespa Street Kitchen
- 16. Speakeasy



- 1. LCBO
- 2. The Beer Store
- Kelly Lake Building Supplies 3.
- Sherwin Williams Paint Store 4.
- 5. **Reg Wilkinson Mens Wear**
- 6. Stitch & Stone
- 7. Sixty Six

## SCHOOLS, CULTURAL INSTITUTIONS & CIVIC SERVICES

- 1. Montessori School of Sudbury 2. YMCA
- Queen's Athletic Field & 3. Sudbury Indoor Tennis Centre
- 4. Sudbury Community Arena
- Sudbury Theatre Centre 5.
- Sudbury Courthouse 6.
- Theatre Cambrian 7.
- 8. Sudbury Secondary School
- Sudbury Public Library 9.

- 10. Laurentian School of Architecture
- 11. Alexander Public School
- 12. Service Ontario
- 13. Service Canada Centre
- 14. City Hall
- 15. Police Station
- 16. Fire Station
- 17. Transit Hub





# 15. Eat Local Sudbury

## FIRST FLOOR



## OLDENBURGinc. 2018 The content of this package, including all financials, disclosure, sketches, concepts and renderings is copyright and property of OLDENBURGinc. and to be treated as Private and Confidential. Reproduction without written permission is strictly prohibited. © Copyright 2018

#### SECOND FLOOR



THIRD FLOOR



#### **TRAFFIC COUNT - Lorne St Southbound to Douglas**

| AUTOMATIC COUNTER TABULATIONS |          |                          |       |         |   |       |          |  |
|-------------------------------|----------|--------------------------|-------|---------|---|-------|----------|--|
| STREET: Lorne Street          |          |                          |       |         |   |       |          |  |
| LOCATION:                     |          | South of Victoria