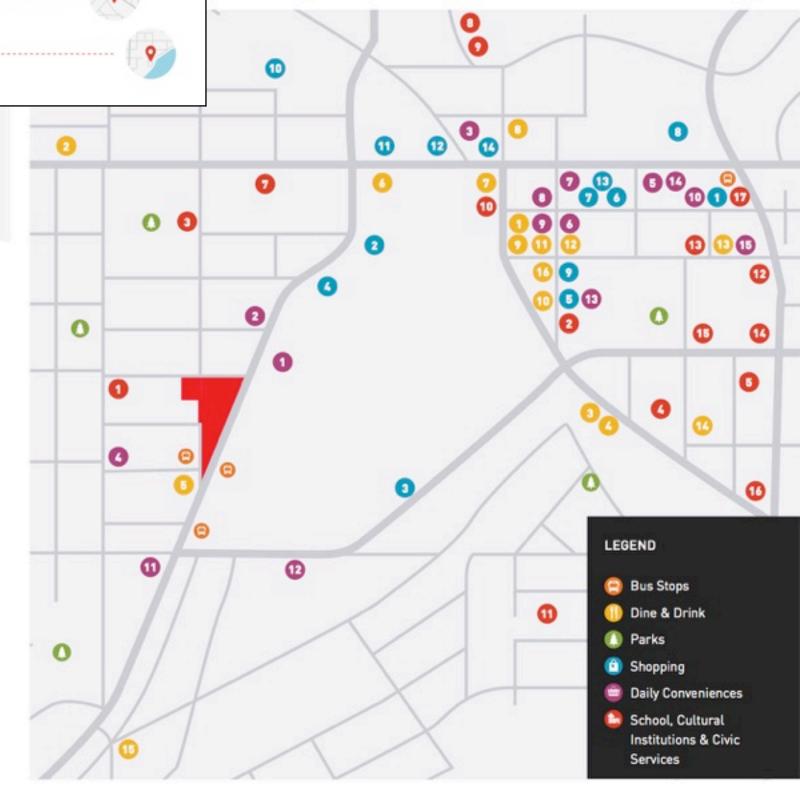

## LOCATION

In the ever-changing downtown community - the one constant is the easy access to everyday products, services, facilities and businesses within a short walk or drive. Whether it be a grocery or hardware store, restaurant or bar, tennis club or skating -The Brewer Lofts is close to everything.

#### **DAILY CONVENIENCES & AMENITIES**

| Dumas                  |
|------------------------|
| Sudbury Steam Cleaners |
| Shoppers Drug Mart     |
| I.D.A. Pharmacy        |
| Uptown Cleaners        |
| RBC                    |

TD Bank 7.

1.

2

3

1

5

6

Scotiabank 8.

## 9. BMO 10. CIBC 11. Petro-Canada 12. Skin MediSpa 13. Esquire Tailors 14. Canada Post

**City Centre Mall** 

11. Bay Used Books

12. Comics North

Jan Browning Boutique

10. Evans Home Building Centre

13. Querney's Office Supplies

14. Fiorino's at the Port

8.

9.

## **DINE & DRINK**

- 1. Fromagerie Elgin 2 **Gus's Restaurant** 3. Laughing Buddha
- **Townehouse Tavern** 4.
- 5. Pizza One
- Hardrock Gastropub 6.
- La Casa Mexicana 7.
- The Grand Nightclub & Theatre 8.

84 Station 9.

х To proceria

X

x

To the beach

- **Cafe Petit Gateau** 10.
- 11. SRO Nightclub
- 12. **Oscars Restaurant**
- 13. Motley Kitchen
- 14. Old Rock [two locations] 15. Vespa Street Kitchen
- 16. Speakeasy

- 1. LCBO
- 2. The Beer Store
- Kelly Lake Building Supplies 3.
- Sherwin Williams Paint Store 4.
- 5. **Reg Wilkinson Mens Wear**
- 6. Stitch & Stone
- 7. Sixty Six

## SCHOOLS, CULTURAL INSTITUTIONS & CIVIC SERVICES

- 1. Montessori School of Sudbury 2. YMCA
- Queen's Athletic Field & 3. Sudbury Indoor Tennis Centre
- 4. Sudbury Community Arena
- Sudbury Theatre Centre 5.
- Sudbury Courthouse 6.
- Theatre Cambrian 7.
- 8. Sudbury Secondary School
- Sudbury Public Library 9.

- 10. Laurentian School of Architecture
- 11. Alexander Public School
- 12. Service Ontario
- 13. Service Canada Centre
- 14. City Hall
- 15. Police Station
- 16. Fire Station
- 17. Transit Hub

# 15. Eat Local Sudbury