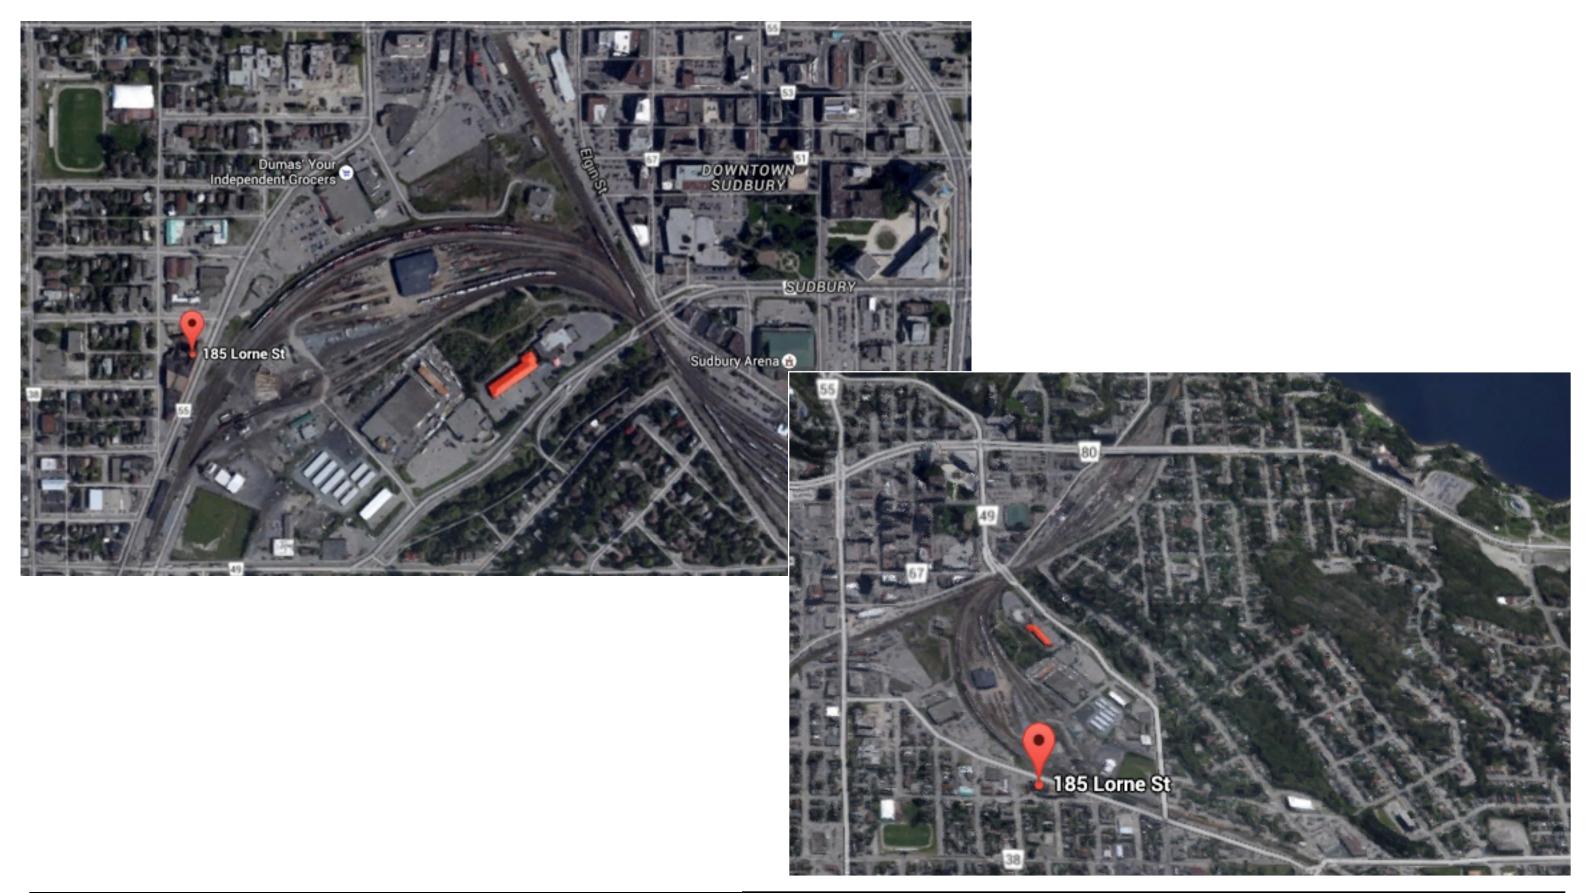

## LOCATION

In the ever-changing downtown community - the one constant is the easy access to everyday products, services, facilities and businesses within a short walk or drive. Whether it be a grocery or hardware store, restaurant or bar, tennis club or skating -The Brewer Lofts is close to everything.

#### **TRAFFIC COUNT - Lorne St Southbound to Douglas**

| AUTOMATIC COUNTER TABULATIONS |          |                          |       |         |   |       |          |  |
|-------------------------------|----------|--------------------------|-------|---------|---|-------|----------|--|
| STREET: Lorne Street          |          |                          |       |         |   |       |          |  |
| LOCATION:                     |          | South of Victoria Street |       |         |   |       |          |  |
| COUNTER NUMB                  | ADR - 11 |                          |       |         |   |       |          |  |
| YEAR:                         |          | 2012                     |       |         |   |       |          |  |
| MONTH:                        |          |                          |       |         | 5 |       |          |  |
| DAY: 22                       |          |                          |       |         |   |       |          |  |
| TOTAL: 15432                  |          |                          |       |         |   |       |          |  |
| AADT:                         |          |                          |       |         |   |       |          |  |
| Analyst:                      |          |                          |       |         |   |       |          |  |
| HOUR                          | FIRST    | SECOND                   | THIRD | FOUR    | - | TOTAL | TOTALS   |  |
| nook                          | QUARTER  | QUARTER                  |       | QUARTER |   | TOTAL | FACTORED |  |
|                               |          |                          |       |         |   |       |          |  |
| 0 to 1                        | 18       | 23                       | 14    | 12      |   | 67    | 62       |  |
| 1 to 2                        | 7        | 13                       | 8     | 6       |   | 34    | 31       |  |
| 2 to 3                        | 5        | 7                        | 5     | 2       |   | 19    | 18       |  |
| 3 to 4                        | 2        | 11                       | 5     | 7       |   | 25    | 23       |  |
| 4 to 5                        | 4        | 8                        | 11    | 14      |   | 37    | 34       |  |
| 5 to 6                        | 19       | 28                       | 30    | 65      |   | 142   | 131      |  |
| 6 to 7                        | 62       | 78                       | 87    | 116     |   | 343   | 317      |  |
| 7 to 8                        | 160      | 218                      | 280   | 290     |   | 948   | 877      |  |
| 8 to 9                        | 293      | 260                      | 281   | 221     |   | 1055  | 976      |  |
| 9 to 10                       | 239      | 202                      | 247   | 189     |   | 877   | 811      |  |
| 10 to 11                      | 214      | 231                      | 218   | 218     |   | 881   | 815      |  |
| 11 to 12                      | 233      | 269                      | 279   | 288     |   | 1069  | 989      |  |
|                               |          |                          |       |         |   |       |          |  |
| 12 to 13                      | 292      | 268                      | 283   | 277     |   | 1120  | 1036     |  |
| 13 to 14                      | 263      | 262                      | 274   | 270     |   | 1069  | 989      |  |
| 14 to 15                      | 277      | 290                      | 257   | 336     |   | 1160  | 1073     |  |
| 15 to 16                      | 343      | 314                      | 353   | 347     |   | 1357  | 1255     |  |
| 16 to 17                      | 392      | 402                      | 379   | 433     |   | 1606  | 1486     |  |
| 17 to 18                      | 311      | 263                      | 238   | 231     |   | 1043  | 965      |  |
| 18 to 19                      | 243      | 205                      | 196   | 165     |   | 809   | 748      |  |
| 19 to 20                      | 173      | 151                      | 157   | 133     |   | 614   | 568      |  |
| 20 to 21                      | 121      | 138                      | 115   | 133     |   | 507   | 469      |  |
| 21 to 22                      | 112      | 92                       | 89    | 76      |   | 369   | 341      |  |
| 22 to 23                      | 51       | 52                       | 40    | 48      |   | 191   | 177      |  |
| 23 to 24                      | 33       | 23                       | 18    | 16      |   | 90    | 83       |  |
| Total                         | 3867     | 3808                     | 3864  | 3893    |   | 15432 | 14275    |  |
| MONTHLY FACTOR                |          | 1.00                     |       |         |   |       | 15432    |  |
| DAILY FACTOR                  | Tue      | 0.93                     |       | AADT:   |   |       | 14275    |  |
|                               | Wed      | 0.92                     |       |         |   |       |          |  |