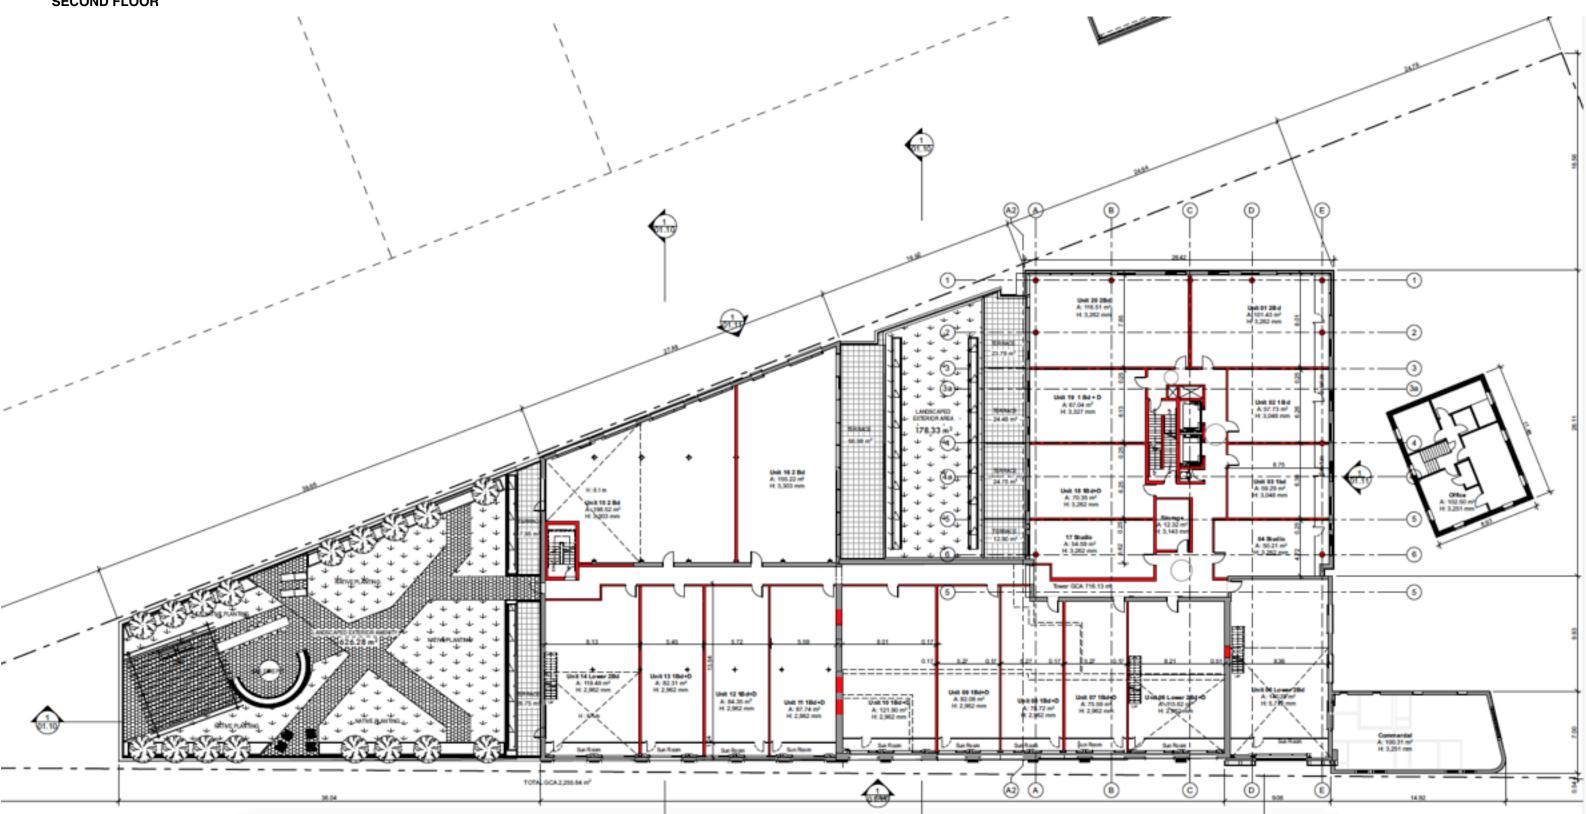

ool of Sudbury 2. YMCA
- Queen's Athletic Field & 3. Sudbury Indoor Tennis Centre
- 4. Sudbury Community Arena
- Sudbury Theatre Centre 5.
- Sudbury Courthouse 6.
- Theatre Cambrian 7.
- 8. Sudbury Secondary School
- Sudbury Public Library 9.

- 10. Laurentian School of Architecture
- 11. Alexander Public School
- 12. Service Ontario
- 13. Service Canada Centre
- 14. City Hall
- 15. Police Station
- 16. Fire Station
- 17. Transit Hub





# 15. Eat Local Sudbury

## FIRST FLOOR



## OLDENBURGinc. 2018 The content of this package, including all financials, disclosure, sketches, concepts and renderings is copyright and property of OLDENBURGinc. and to be treated as Private and Confidential. Reproduction without written permission is strictly prohibited. © Copyright 2018

#### SECOND FLOOR



THIRD FLOOR



#### **TRAFFIC COUNT - Lorne St Southbound to Douglas**

| AUTOMATIC COUNTER TABULATIONS |          |                          |       |         |   |       |          |  |
|-------------------------------|----------|--------------------------|-------|---------|---|-------|----------|--|
| STREET: Lorne Street          |          |                          |       |         |   |       |          |  |
| LOCATION:                     |          | South of Victoria Street |       |         |   |       |          |  |
| COUNTER NUMB                  | ADR - 11 |                          |       |         |   |       |          |  |
| YEAR:                         |          | 2012                     |       |         |   |       |          |  |
| MONTH: