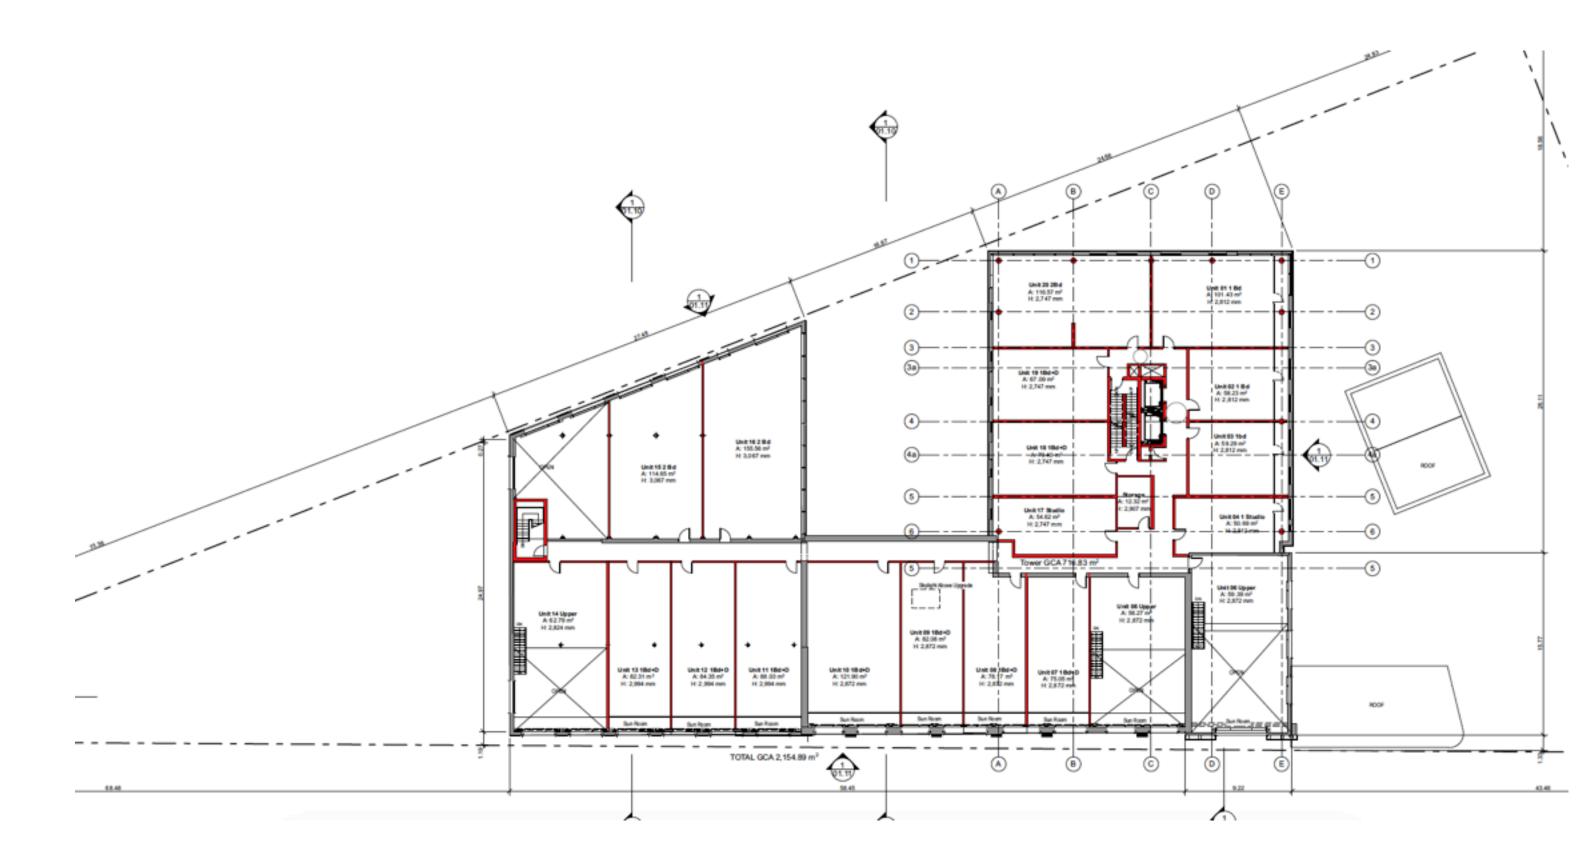

2. YMCA
- Queen's Athletic Field & 3. Sudbury Indoor Tennis Centre
- 4. Sudbury Community Arena
- Sudbury Theatre Centre 5.
- Sudbury Courthouse 6.
- Theatre Cambrian 7.
- 8. Sudbury Secondary School
- Sudbury Public Library 9.

- 10. Laurentian School of Architecture
- 11. Alexander Public School
- 12. Service Ontario
- 13. Service Canada Centre
- 14. City Hall
- 15. Police Station
- 16. Fire Station
- 17. Transit Hub





# 15. Eat Local Sudbury

## FIRST FLOOR



## OLDENBURGinc. 2018 The content of this package, including all financials, disclosure, sketches, concepts and renderings is copyright and property of OLDENBURGinc. and to be treated as Private and Confidential. Reproduction without written permission is strictly prohibited. © Copyright 2018

#### SECOND FLOOR



THIRD FLOOR



#### **TRAFFIC COUNT - Lorne St Southbound to Douglas**

| AUTOMATIC COUNTER TABULATIONS |          |                          |       |         |   |       |          |  |
|-------------------------------|----------|--------------------------|-------|---------|---|-------|----------|--|
| STREET: Lorne Street          |          |                          |       |         |   |       |          |  |
| LOCATION:                     |          | South of Victoria Street |       |         |   |       |          |  |
| COUNTER NUMB                  | ADR - 11 |                          |       |         |   |       |          |  |
| YEAR:                         |          | 2012                     |       |         |   |       |          |  |
| MONTH:                        |          |