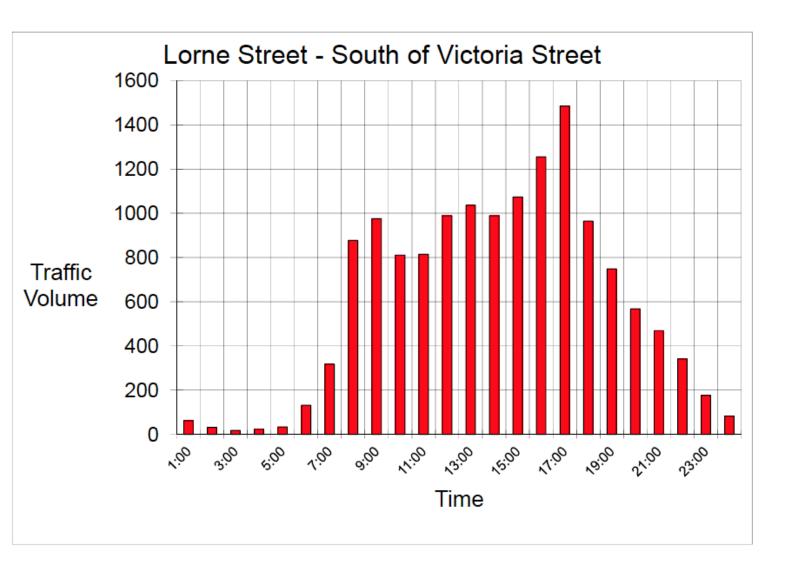

#### **TRAFFIC COUNT - Lorne St Southbound to Douglas**

| AUTOMATIC COUNTER TABULATIONS |          |                          |       |         |   |       |          |  |
|-------------------------------|----------|--------------------------|-------|---------|---|-------|----------|--|
| STREET: Lorne Street          |          |                          |       |         |   |       |          |  |
| LOCATION:                     |          | South of Victoria Street |       |         |   |       |          |  |
| COUNTER NUMB                  | ADR - 11 |                          |       |         |   |       |          |  |
| YEAR:                         |          | 2012                     |       |         |   |       |          |  |
| MONTH:                        |          |                          |       |         | 5 |       |          |  |
| DAY: 22                       |          |                          |       |         |   |       |          |  |
| TOTAL: 15432                  |          |                          |       |         |   |       |          |  |
| AADT:                         |          |                          |       |         |   |       |          |  |
| Analyst:                      |          |                          |       |         |   |       |          |  |
| HOUR                          | FIRST    | SECOND                   | THIRD | FOUR    | - | TOTAL | TOTALS   |  |
| nook                          | QUARTER  | QUARTER                  |       | QUARTER |   | TOTAL | FACTORED |  |
|                               |          |                          |       |         |   |       |          |  |
| 0 to 1                        | 18       | 23                       | 14    | 12      |   | 67    | 62       |  |
| 1 to 2                        | 7        | 13                       | 8     | 6       |   | 34    | 31       |  |
| 2 to 3                        | 5        | 7                        | 5     | 2       |   | 19    | 18       |  |
| 3 to 4                        | 2        | 11                       | 5     | 7       |   | 25    | 23       |  |
| 4 to 5                        | 4        | 8                        | 11    | 14      |   | 37    | 34       |  |
| 5 to 6                        | 19       | 28                       | 30    | 65      |   | 142   | 131      |  |
| 6 to 7                        | 62       | 78                       | 87    | 116     |   | 343   | 317      |  |
| 7 to 8                        | 160      | 218                      | 280   | 290     |   | 948   | 877      |  |
| 8 to 9                        | 293      | 260                      | 281   | 221     |   | 1055  | 976      |  |
| 9 to 10                       | 239      | 202                      | 247   | 189     |   | 877   | 811      |  |
| 10 to 11                      | 214      | 231                      | 218   | 218     |   | 881   | 815      |  |
| 11 to 12                      | 233      | 269                      | 279   | 288     |   | 1069  | 989      |  |
|                               |          |                          |       |         |   |       |          |  |
| 12 to 13                      | 292      | 268                      | 283   | 277     |   | 1120  | 1036     |  |
| 13 to 14                      | 263      | 262                      | 274   | 270     |   | 1069  | 989      |  |
| 14 to 15                      | 277      | 290                      | 257   | 336     |   | 1160  | 1073     |  |
| 15 to 16                      | 343      | 314                      | 353   | 347     |   | 1357  | 1255     |  |
| 16 to 17                      | 392      | 402                      | 379   | 433     |   | 1606  | 1486     |  |
| 17 to 18                      | 311      | 263                      | 238   | 231     |   | 1043  | 965      |  |
| 18 to 19                      | 243      | 205                      | 196   | 165     |   | 809   | 748      |  |
| 19 to 20                      | 173      | 151                      | 157   | 133     |   | 614   | 568      |  |
| 20 to 21                      | 121      | 138                      | 115   | 133     |   | 507   | 469      |  |
| 21 to 22                      | 112      | 92                       | 89    | 76      |   | 369   | 341      |  |
| 22 to 23                      | 51       | 52                       | 40    | 48      |   | 191   | 177      |  |
| 23 to 24                      | 33       | 23                       | 18    | 16      |   | 90    | 83       |  |
| Total                         | 3867     | 3808                     | 3864  | 3893    |   | 15432 | 14275    |  |
| MONTHLY FACTOR                |          | 1.00                     |       |         |   |       | 15432    |  |
| DAILY FACTOR                  | Tue      | 0.93                     |       | AADT:   |   |       | 14275    |  |
|                               | Wed      | 0.92                     |       |         |   |       |          |  |